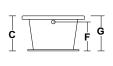

### **Model: Specifications**

| 60"   | Α | Length |
|-------|---|--------|
| 41.5" | В | Width  |

22" C Headrest Height

9" D Edge of Tub to Center of Drain 6.5" E Edge of Tub to Center of Waste 17" F Base of Tub to Center of Overflow 18" G Bottom of Lip to Floor

20.5" H Entry Height

Inside Bottom Dimension 38"L x 21"W (+/- 1/2")