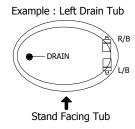

perating Gallons - 35 gal. reg. usage 50 gal. upper body usage Upper body jets can be shut down for operation at lower level

### 60"x41.5"x21" Shipping weight - 140lbs

### Optional Features Available:

- \* Tri-ssage Control with "3" Distinct Flow Rates
- \* Mood or LED Light
- \* Contoured Neck Support Pillow or Neck Jet Pillow
- \* Polished Brass, Polished Chrome or Brushed Nickel Trim
- \* Whirly Triple Spinning Jets

### **Model: Specifications**





| 60"   | Α | Length |
|-------|---|--------|
| 41.5" | В | Width  |

22" C Headrest Height

9" D Edge of Tub to Center of Drain 6.5" E Edge of Tub to Center of Waste 17" F Base of Tub to Center of Overflow 18" G Bottom of Lip to Floor

20.5" H Entry Height

Inside Bottom Dimension 38"L x 21"W (+/- 1/2")

### **Model: Pump Locations**





# The Totally Insulated Bath....

Each premium Bath is surrounded by High density urethane foam insulation.

### THE INSULATION EFFECTIVELY...

Retains Heat Eliminates Motor Noise Eliminates In-Line Heater Protects Plumbing & Bath Shell