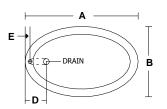

### **Model: Specifications**

| 60"   | Α | Length |
|-------|---|--------|
| 41.5" | В | Width  |

22" C Headrest Height

9" D Edge of Tub to Center of Drain 6.5" E Edge of Tub to Center of Waste 17" F Base of Tub to Center of Overflow 18" G Bottom of Lip to Floor

20.5" H Entry Height

Inside Bottom Dimension 38"L x 21"W (+/- 1/2")