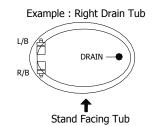

rating Gallons - 35 gal. reg. usage 50 gal. upper body usage Upper body jets can be shut down for operation at lower level

### 60"x41.5"x21" Shipping weight - 140lbs

### Optional Features Available:

- \* Tri-ssage Control with "3" Distinct Flow Rates
- \* Mood or LED Light
- \* Contoured Neck Support Pillow or Neck Jet Pillow
- \* Polished Brass, Polished Chrome or Brushed Nickel Trim
- \* Whirly Triple Spinning Jets

### **Model: Specifications**





| 60"   | Α | Length |
|-------|---|--------|
| 41.5" | В | Width  |

22" C Headrest Height

9" D Edge of Tub to Center of Drain 6.5" E Edge of Tub to Center of Waste 17" F Base of Tub to Center of Overflow 18" G Bottom of Lip to Floor

20.5" H Entry Height

Inside Bottom Dimension 38"L x 21"W (+/- 1/2")

### **Model: Pump Locations**





# The Totally Insulated Bath....

Each premium Bath is surrounded by High density urethane foam insulation.

### THE INSULATION EFFECTIVELY...

Retains Heat Eliminates Motor Noise Eliminates In-Line Heater Protects Plumbing & Bath Shell